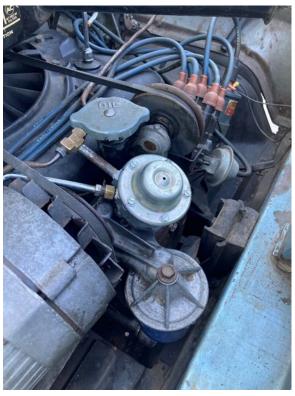

On the Cover: Jim Williams Engine—Larry Blair and Tub

| Pres -  | Greg Nelson        | 505-400-8670 | fesedu@comcast.net          |
|---------|--------------------|--------------|-----------------------------|
| VP -    | Robert Gold        | 505-856-6993 | beisbol30@msn.com           |
| Sect -  | David Huntoon      | 505-281-9616 | corvair66@aol.com           |
| Treas - | Steve Gongora      | 505-220-7401 | stevegongora@msn.com        |
| Mmbrsh  | p- Lupe Arellanes  | 505-515-9897 | ispeakmedicare505.gmail.com |
| Program | ns Brenda Stickler | 505-344-2039 | tounce66@msn.com            |