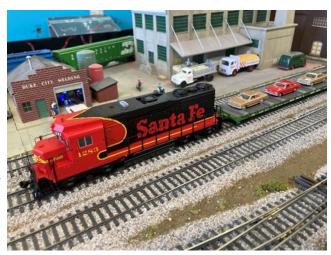

## My Other Hobby

One of my other hobbies is HO scale trains. There is a Corvair link. A British company, Oxford Diecast, makes HO scale cars including Corvairs. I put three of them on a flatbed railroad car. They are all 63 coupes but the brown one looks just like my '64. Close enough. I have a silver 63 Corvair still in the box.