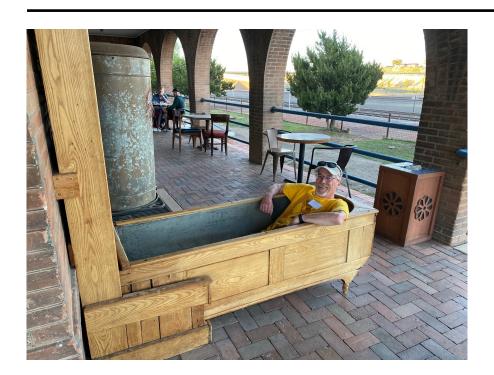

Explore our charming downtown area, filled with unique galleries,

Continued on Page 8

David Olwine:
Enjoying a soak in this
Murphy type bathtub
on the railside of the
Casteñeda.