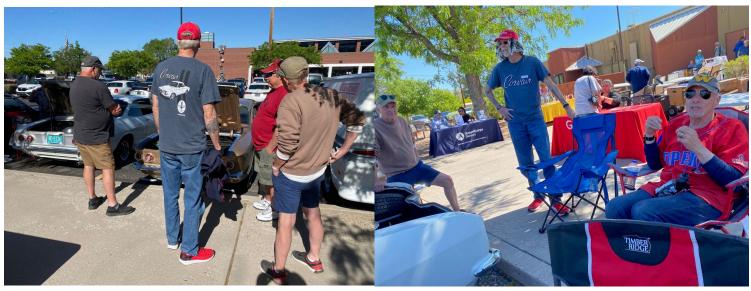

# NM Car Council Museum Car Show, May 19, 2024 Photos by Jim Pittman

# **Palo Duro Senior Center Car Show**

May 15, 2024—Photos by Steve Gongora