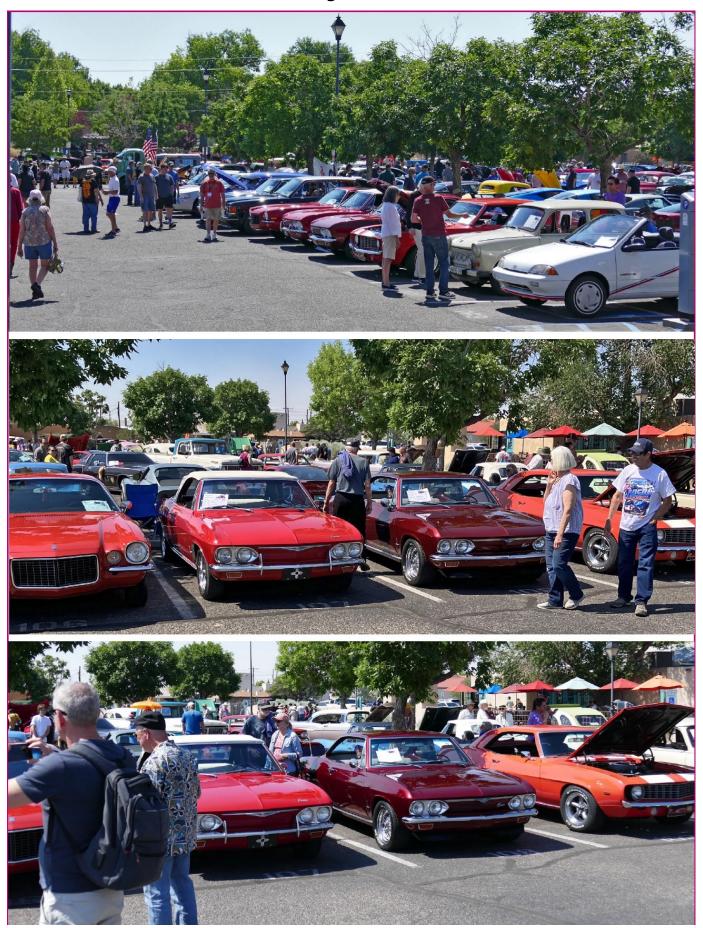

NM Car Council Museum Car Show May 19, 2024—Jim Pittman

In the Sunday Journal I saw an article about a special art exhibit in Albuquerque for a few weeks. I thought, If I go to the car show I can go in the Museum and see this exhibit. I drove down Lomas to Old Town and found a shady spot to park and walked toward the car show. I had not looked at the first car when I encountered Russ McDuffie and Larry Yoffe who brought Corvairs to the show! Kudos to them for representing the Corvair Club. I got a few photos of their Corvairs, then went looking for the art exhibit. I spent quite a while looking at several rooms full of painting and sculptures. I experienced four world-famous paintings. After years of seeing the Gilbert Stuart painting of George Washington in many books, magazines and TV shows, I never would have believed I could ever stand in front of it and see it in real life. That was quite an experience. It would have been nice to look at all the cars present as I have done many times before but my energy ran out and I had to be content with just a couple of hours and a few photos. The Albuquerque Museum is a New Mexico treasure (actually New Mexico has many!) and everyone should visit!

# NM Car Council Museum Car Show, May 19, 2024 Photos by Jim Pittman