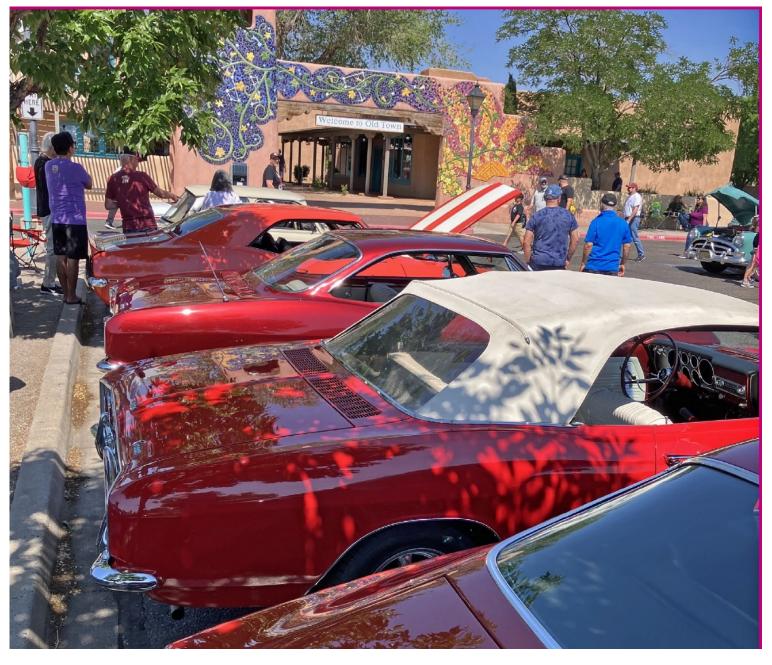

NM Car Council Museum Car Show May 19, 2024—Jim Pittman

In the Sunday Journal I saw an article about a special art exhibit in Albuquerque for a few weeks. I thought, If I go to the car show I can go in the Museum and see this exhibit. I drove down Lomas to Old Town and found a shady spot to park and walked toward the car show. I had not looked at the first car when I encountered Russ McDuffie and Larry Yoffe who brought Corvairs to the show! Kudos to them for representing the Corvair Club. I got a few photos of their Corvairs, then went looking for the art exhibit. I spent quite a while looking at several rooms full of painting and sculptures. I experienced four world-famous paintings. After years of seeing the Gilbert Stuart painting of George Washington in many books, magazines and TV shows, I never would have believed I could ever stand in front of it and see it in real life. That was quite an experience. It would have been nice to look at all the cars present as I have done many times before but my energy ran out and I had to be content with just a couple of hours and a few photos. The Albuquerque Museum is a New Mexico treasure (actually New Mexico has many!) and everyone should visit!

# NM Car Council Museum Car Show, May 19, 2024 Photos by Jim Pittman