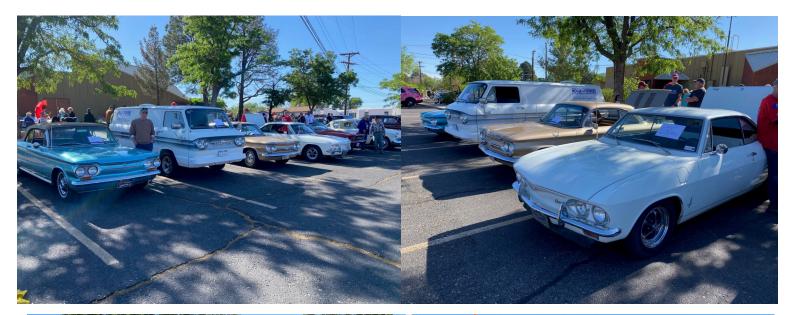

exhibit. I spent quite a while looking at several rooms full of painting and sculptures. I experienced four world-famous paintings. After years of seeing the Gilbert Stuart painting of George Washington in many books, magazines and TV shows, I never would have believed I could ever stand in front of it and see it in real life. That was quite an experience. It would have been nice to look at all the cars present as I have done many times before but my energy ran out and I had to be content with just a couple of hours and a few photos. The Albuquerque Museum is a New Mexico treasure (actually New Mexico has many!) and everyone should visit!



# NM Car Council Museum Car Show, May 19, 2024 Photos by Jim Pittman



# **Palo Duro Senior Center Car Show**

May 15, 2024—Photos by Steve Gongora







# **Tri-State photos—Dave Huntoon & Steve Gongora**

Here are a few photos from our Tri-State 2024 in Las Vegas, New Mexico