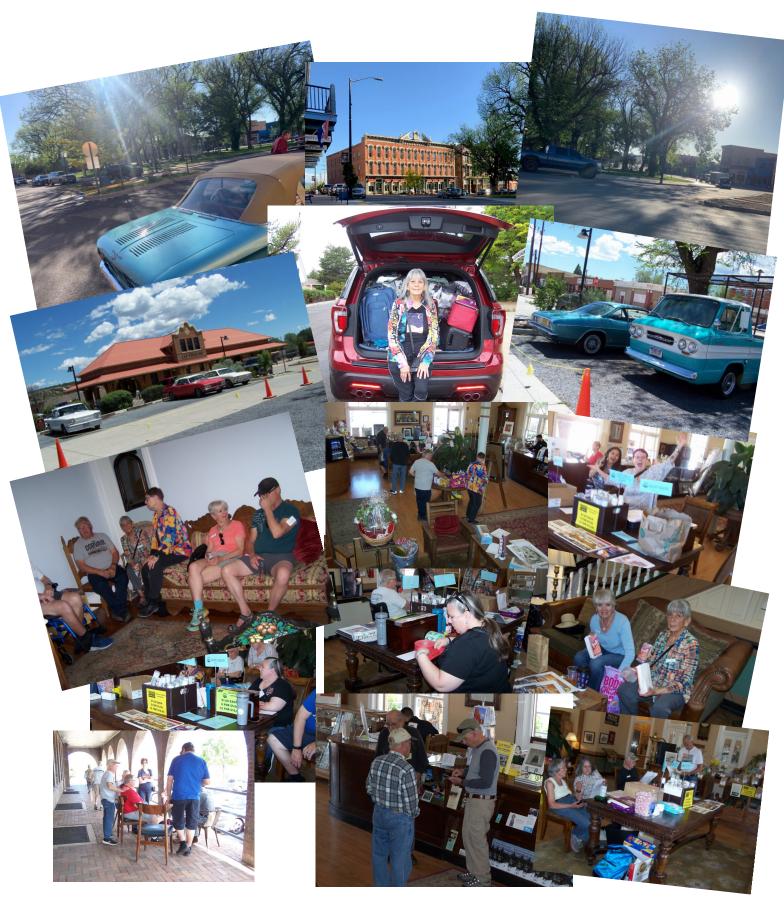

# **Tri-State photos—Dave Huntoon & Steve Gongora**

Here are a few photos from our Tri-State 2024 in Las Vegas, New Mexico