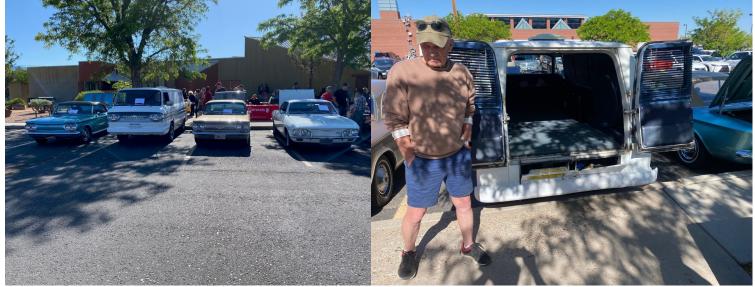

hibit. I spent quite a while looking at several rooms full of painting and sculptures. I experienced four world-famous paintings. After years of seeing the Gilbert Stuart painting of George Washington in many books, magazines and TV shows, I never would have believed I could ever stand in front of it and see it in real life. That was quite an experience. It would have been nice to look at all the cars present as I have done many times before but my energy ran out and I had to be content with just a couple of hours and a few photos. The Albuquerque Museum is a New Mexico treasure (actually New Mexico has many!) and everyone should visit!



# NM Car Council Museum Car Show, May 19, 2024 Photos by Jim Pittman



# **Palo Duro Senior Center Car Show**

May 15, 2024—Photos by Steve Gongora







# **Tri-State photos—Dave Huntoon & Steve Gongora**

Here are a few photos from our Tri-State 2024 in Las Vegas, New Mexico