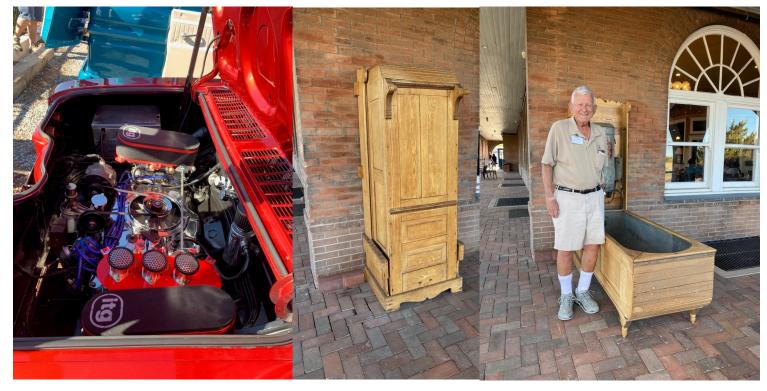

On the Cover: Jim Williams Engine—Larry Blair and Tub

| Pres -  | Greg Nelson        | 505-400-8670 | fesedu@comcast.net          |
|---------|--------------------|--------------|-----------------------------|
| VP -    | Robert Gold        | 505-856-6993 | beisbol30@msn.com           |
| Sect -  | David Huntoon      | 505-281-9616 | corvair66@aol.com           |
| Treas - | Steve Gongora      | 505-220-7401 | stevegongora@msn.com        |
| Mmbrsh  | p- Lupe Arellanes  | 505-515-9897 | ispeakmedicare505.gmail.com |
| Program | ns Brenda Stickler | 505-344-2039 | tounce66@msn.com            |

NM Car Council Museum Car Show May 19, 2024—Jim Pittman

In the Sunday Journal I saw an article about a special art exhibit in Albuquerque for a few weeks. I thought, If I go to the car show I can go in the Museum and see this exhibit. I drove down Lomas to Old Town and found a shady spot to park and walked toward the car show. I had not looked at the first car when I encountered Russ McDuffie and Larry Yoffe who brought Corvairs to the show! Kudos to them for representing the Corvair Club. I got a few photos of their Corvairs, then went looking for the art exhibit. I spent quite a while looking at several rooms full of painting and sculptures. I experienced four world-famous paintings. After years of seeing the Gilbert Stuart painting of George Washington in many books, magazines and TV shows, I never would have believed I could ever stand in front of it and see it in real life. That was quite an experience. It would have been nice to look at all the cars present as I have done many times before but my energy ran out and I had to be content with just a couple of hours and a few photos. The Albuquerque Museum is a New Mexico treasure (actually New Mexico has many!) and everyone should visit!

# NM Car Council Museum Car Show, May 19, 2024 Photos by Jim Pittman