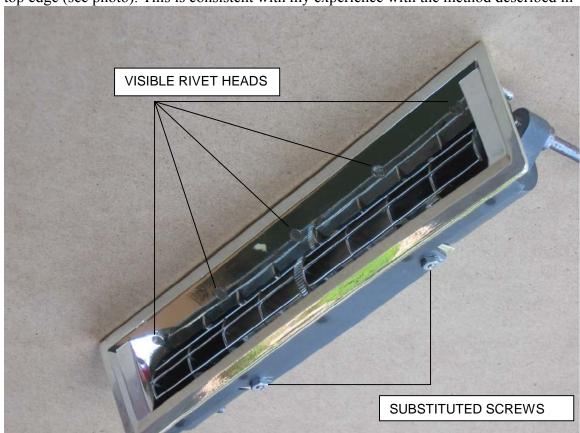

I surveyed the Air 'Vair Yahoo group as to experience with replacement bezels and got a total of one response. This response reported that something was off with the product's geometry such that it was difficult to get all five of the replacement (chromed plastic) rivets into their holes so as to produce the original flush surface along the bottom of the top edge (see photo). This is consistent with my experience with the method described in

the instructions that come with the kit. These call for tacking the rivets in place with instant-adhesion ("crazy") glue, and then reinforcing the attachment with more glue once they're all stable in the proper positions. My effort didn't work because I mistook Super Glue for Krazy Glue, so I finally used ½-inch speed nuts to retain the rivets, also not an ideal solution, but a good save after using the wrong glue and messing things up (the glue dissolved the chrome on the plastic, as can be seen at one spot in the picture).