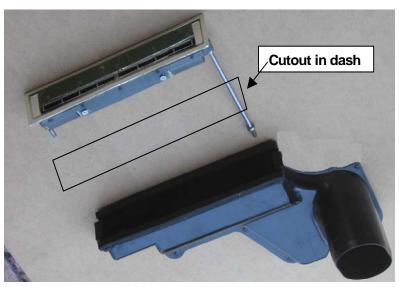

Since it requires a slightly trapezoidal opening in the steel measuring 8½ inches by 1¾ inches, and there's very little space around this hole, it is difficult to impossible to substitute another vent from another car with acceptable aesthetic and functional results. There's no blanking plate for this hole because the hole wasn't standard in the bodies as manufactured—the hole

This crying need of Air Vairers everywhere was ultimately met by none other than our own president, Mark Corbin, who began collecting these bezels from that minority of mechanics who managed to separate them from the assembly behind them by means of which they attach to their hose (see photo—the view is from *beneath*) without damaging